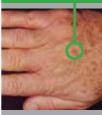

or Hydrator.** 

### WEEK(3)

Apply **Cimel Maintenance** every night. (if tolerance is acceptable).

Use daily during the day, **Dry Skin Repair** and **Cimel Outdoor Hydrator.** 

### • WEEK (4)

Apply **Cimel Maintenance** every night. (if tolerance is acceptable).

Use daily during the day, **Dry Skin Repair** and **Cimel Outdoor Hydrator.** 

# CIMEL ILLUME CREAM FOR BODY SENSITIVE AREAS

## • WEEK 1

Apply Cimel Illume Cream for Body on alternate days. Apply Dry Skin Repair on daily basis.

## • WEEK (2)

Apply Cimel Illume Cream for Body every day. Use daily during the day, Dry Skin Repair.

Continue treatment for a period of 28 days. Don't forget to check with your specialist!

# CIMEL TREATMENT

#### MELASMA + LENTIGOS + ACTINIC KERATOSIS





Before

After

#### **AGING SPOTS**





Before

After

#### POST-BURN PIGMENTED SCARS





Before

After



HIGH SAFETY TREATMENT FOR:
PHOTOAGING, MELANIC OR MELANO - HEMATIC PIGMENTATIONS &
FACIAL SEBORRHEA

- Applicable to any skin phototype.
- Visible results in few days.
- Rejuvenation of the skin.
- High tolerance high safety treatment.

Only a slight peeling occurs similar to what happens after a prolonged exposure to the sun.

#### Cimel treats cases like:

The series of changes that take place in the organism as a result of the passage of time are known as **cutaneous aging.** 

The photoaging of the skin, caused by an excess of exposure to the sun throughout life, and the spots that appear due to an increase in pigmenting, are related to the increase of melanin caused by the hyperactivity of the skin's melanocytes.