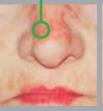

#### MELASMA + LENTIGOS + ACTINIC KERATOSIS

Before

After

#### POST-BURN PIGMENTED SCARS

Before

After

HIGH SAFETY TREATMENT FOR:
PHOTOAGING, MELANIC OR MELANO - HEMATIC PIGMENTATIONS &
FACIAL SEBORRHEA

- Applicable to any skin phototype.
- Visible results in few days.
- Rejuvenation of the skin.
- High tolerance high safety treatment.