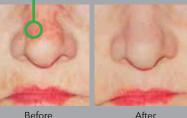

Continue treatment for a period of 28 days. Don't forget to check with your specialist !

+ ACTINIC KERATOSIS

After

AGING SPOTS

#### POST-BURN PIGMENTED SCARS

Before