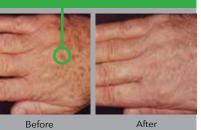

Continue treatment for a period of 28 days. Don't forget to check with your specialist !

+ ACTINIC KERATOSIS

After

AGING SPOTS

#### POST-BURN PIGMENTED SCARS

Before