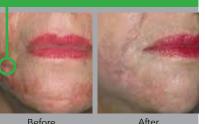

#### PHOTOAGING, MELANIC OR MELANO - HEMATIC PIGMENTATIONS & FACIAL SEBORRHEA

- Applicable to any skin phototype.
- Visible results in few days.
- Rejuvenation of the skin.
- High tolerance high safety treatment.

#### Cimel treats cases like:

The series of changes that take place in the organism as a result of the passage of time are known as cutaneous aging.

The **photoaging of the skin**, caused by an excess of exposure to the sun throughout life, and the spots that appear due to an increase in pigmenting, are related to the increase of melanin caused by the hyperactivity of the skin's melanocytes. In general these are difficult to deal with and it is only through a modification of the melanogenesis that it is possible to eliminate certain melanogenic imperfections and pigmentations.